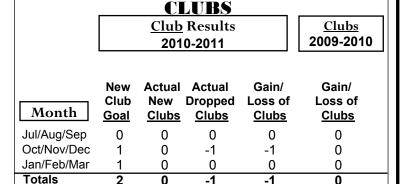

## 2010-2011 GMT Reports for District (or Undistricted) District 15

0

-10

-15 -20

Jul/Aug/Sep

Current Year

GMT: Jeff Kriz Location: WYOMING GMT CA: 1