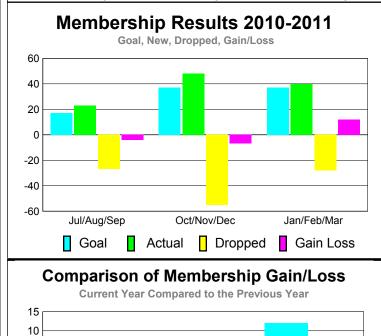

## YTD Status Quo Clubs 2010-2011

| <u> </u>    |                           |               |             |             |                   |
|-------------|---------------------------|---------------|-------------|-------------|-------------------|
|             | <u>Membership</u> Results |               |             |             | <u>Membership</u> |
|             | 2010-2011                 |               |             |             | 2009-2010         |
|             |                           |               |             |             |                   |
|             | Net                       | <b>Actual</b> | Actual      | Gain/       | Gain/             |
|             | Memb                      | New           | Dropped     | Loss of     | Loss of           |
| Month       | Goal                      | <u>Memb</u>   | <u>Memb</u> | <u>Memb</u> | <u>Memb</u>       |
| Jul/Aug/Sep | 17                        | 23            | -27         | -4          | 6                 |
| Oct/Nov/Dec | 37                        | 48            | -55         | -7          | -5                |
| Jan/Feb/Mar | 37                        | 40            | -28         | 12          | -19               |
| Totals      | 91                        | 111           | -110        | 1           | -18               |